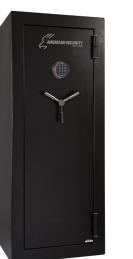

17-17-34

GUN INTERIOR

11-11-22 GUN INTERIOR MODEL: SF6032E5

| Model    | Outside Dimension<br>H" x W" x D" | Inside Dimension<br>H" x W" x D" | Door Clearance<br>H" x W" | Door<br>Thickness" | Body<br>Thickness" | Interior<br>Capacity      | Weight     | Lock<br>Type |
|----------|-----------------------------------|----------------------------------|---------------------------|--------------------|--------------------|---------------------------|------------|--------------|
| SF7240E5 | 72 x 40 x 26                      | 66-½ x 36 x 19                   | 63-½ x 31-½               | 3-5⁄8 / 3⁄16       | 2                  | 15-15-15-30-40 +<br>2 Gun | 1,086 lbs. | ESL5         |
| SF6036E5 | 59 x 36 x 26                      | 53-½ x 32 x 19                   | 50-½ x 27-½               | 3-5/8 / 3/16       | 2                  | 17-17-34 + 2 Gun          | 840 lbs.   | ESL5         |
| SF6030E5 | 59 x 30 x 26                      | 53-½ x 26 x 19                   | 50-½ x 21-½               | 3-5/8 / 3/16       | 2                  | 15-15-30 + 2 Gun          | 748 lbs.   | ESL5         |
| SF6032E5 | 59 x 30 x 21                      | 53-½ x 26 x 15                   | 50-½ x 21-½               | 3-5/8 / 3/16       | 2                  | 11-11-22 + 2 Gun          | 662 lbs.   | ESL5         |