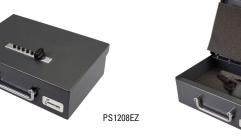

ce<br>H" x W" | Door<br>Thickness" | Body<br>Thickness" | Interior<br>Capacity | Weight   | Lock<br>Type |
|----------|-----------------------------------|----------------------------------|---------------------------|--------------------|--------------------|----------------------|----------|--------------|
| TF5924E5 | 59 x 24 x 18                      | 56-½ x 22 x 15                   | 52 x 16-¾                 | 3-5/8 / 3/16       | 1(*)               | 8-8-16 Gun + 1 Gun   | 388 lbs. | ESL5         |
| TF5517E5 | 55-¼ x 17-¾ x 16                  | 52-½ x 16 x 13                   | 49-½ x 12                 | 3-1/4 / 3/16       | 1(*)               | 11 Gun               | 286 lbs. | ESL5         |

\*Note: Actual thickness may vary.



# **GUN SAFES**

# **HANDGUN SECURITY**