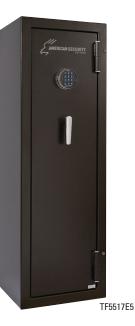

#### FUNCTIONALITY

- Decorative three-spoke handle on TF5942E5, "L" style handle on TF5517E5.
- · Industry's most flexible interior
- Door organizer •
- ٠ TF5924 has storage for one long gun on the door

#### COLOR(S):

Textured black (BK) with black nickel hardware (LTN)

Dimensions listed are exterior dimensions. Add 3" to overall depth for lock and handle.

8-8-16 **GUN INTERIOR** MODEL: TF5924E5

GUN INTERIOR MODEL: TF5517E5

| Model    | Outside Dimension<br>H" x W" x D" | Inside Dimension<br>H" x W" x D" | Door Clearance<br>H" x W" | Door<br>Thickness" | Body<br>Thickness" | Interior<br>Capacity | Weight   | Lock<br>Type |
|----------|-----------------------------------|----------------------------------|---------------------------|--------------------|--------------------|----------------------|----------|--------------|
| TF5924E5 | 59 x 24 x 18                      | 56-½ x 22 x 15                   | 52 x 16-¾                 | 3-5/8 / 3/16       | 1(*)               | 8-8-16 Gun + 1 Gun   | 388 lbs. | ESL5         |
| TF5517E5 | 55-¼ x 17-¾ x 16                  | 52-½ x 16 x 13                   | 49-½ x 12                 | 3-1/4 / 3/16       | 1(*)               | 11 Gun               | 286 lbs. | ESL5         |