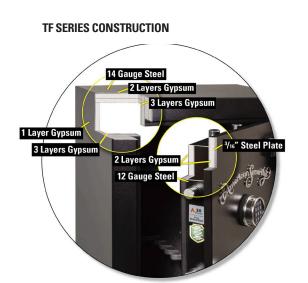

## **TF SERIES - 30 MINUTE FIRE**

#### **FIRE PROTECTION**

- · Lined with two layers of drywall on the ceiling and door
- Lined with one layer of drywall in all the • walls
- 30-minute factory fire label
- Dual door seals to protect against fire and ٠ smoke