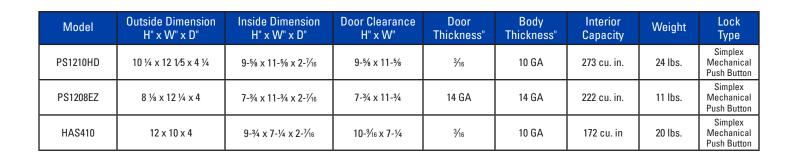

H" x W" | Door<br>Thickness" | Body<br>Thickness" | Interior<br>Capacity | Weight   | Lock<br>Type |
|----------|-----------------------------------|----------------------------------|---------------------------|--------------------|--------------------|----------------------|----------|--------------|
| TF5924E5 | 59 x 24 x 18                      | 56-½ x 22 x 15                   | 52 x 16-¾                 | 3-5/8 / 3/16       | 1(*)               | 8-8-16 Gun + 1 Gun   | 388 lbs. | ESL5         |
| TF5517E5 | 55-¼ x 17-¾ x 16                  | 52-½ x 16 x 13                   | 49-½ x 12                 | 3-1/4 / 3/16       | 1(*)               | 11 Gun               | 286 lbs. | ESL5         |

\*Note: Actual thickness may vary.



# **GUN SAFES**

# **HANDGUN SECURITY**