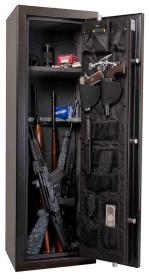

## **SF SERIES - 60 MINUTE FIRE**

The American Security® SF GUN SAFE offers both performance and value. For burglary protection, it has a stout 3/16"- thick steel plate door. For fire protection, it is lined with 3 to 4 layers of drywall that are strategically engineered for optimal fire protection. This enables the SF Gun Safe to pass a verified 60-minute fire test at Intertek, an independent testing laboratory.

## SECURITY

- Four-way bolt work
- 14 massive 11/4" chrome plated bolts
- Anchor holes provided

#### **FIRE PROTECTION**

- Lined with three to four layers of drywall
- 60-minute Intertek verified fire rating
- Dual door seals to protect against fire and smoke

#### FUNCTIONALITY

- U.L. listed ESL5 electronic lock with illuminated keypad
- Decorative three-spoke handle
- Industry's most flexible interior
- Door organizer
- · Storage for two long guns on door