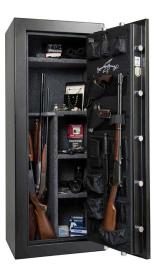

## **SF SERIES - 60 MINUTE FIRE**

The American Security® SF GUN SAFE offers both performance and value. For burglary protection, it has a stout 3/16"- thick steel plate door. For fire protection, it is lined with 3 to 4 layers of drywall that are strategically engineered for optimal fire protection. This enables the SF Gun Safe to pass a verified 60-minute fire test at Intertek, an independent testing laboratory.

#### **FIRE PROTECTION**

- Lined with three to four layers of drywall
- 60-minute Intertek verified fire rating
- Dual door seals to protect against fire and smoke

#### FUNCTIONALITY

- U.L. listed ESL5 electronic lock with illuminated keypad
- Decorative three-spoke handle
- Industry's most flexible interior
- Door organizer
- · Storage for two long guns on door