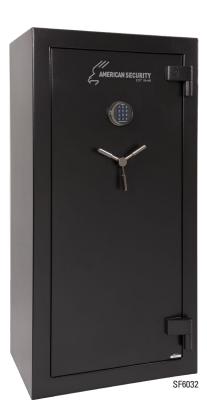

17-17-34

GUN INTERIOR

11-11-22 GUN INTERIOR MODEL: SF6032E5

| Model    | Outside Dimension<br>H" x W" x D" | Inside Dimension<br>H" x W" x D" | Door Clearance<br>H" x W" | Door<br>Thickness" | Body<br>Thickness" | Interior<br>Capacity      | Weight     | Lock<br>Type |
|----------|-----------------------------------|----------------------------------|---------------------------|--------------------|--------------------|---------------------------|------------|--------------|
| SF7240E5 | 72 x 40 x 26                      | 66-½ x 36 x 19                   | 63-½ x 31-½               | 3-5⁄8 / 3⁄16       | 2                  | 15-15-15-30-40 +<br>2 Gun | 1,086 lbs. | ESL5         |
| SF6036E5 | 59 x 36 x 26                      | 53-½ x 32 x 19                   | 50-½ x 27-½               | 3-5/8 / 3/16       | 2                  | 17-17-34 + 2 Gun          | 840 lbs.   | ESL5         |
| SF6030E5 | 59 x 30 x 26                      | 53-½ x 26 x 19                   | 50-½ x 21-½               | 3-5/8 / 3/16       | 2                  | 15-15-30 + 2 Gun          | 748 lbs.   | ESL5         |
| SF6032E5 | 59 x 30 x 21                      | 53-½ x 26 x 15                   | 50-½ x 21-½               | 3-5/8 / 3/16       | 2                  | 11-11-22 + 2 Gun          | 662 lbs.   | ESL5         |