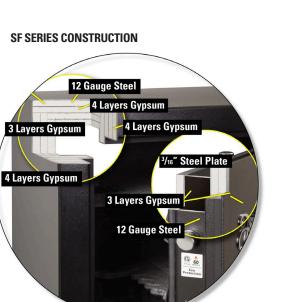

## **SF SERIES - 60 MINUTE FIRE**

The American Security® SF GUN SAFE offers both performance and value. For burglary protection, it has a stout 3/16"- thick steel plate door. For fire protection, it is lined with 3 to 4 layers of drywall that are strategically engineered for optimal fire protection. This enables the SF Gun Safe to pass a verified 60-minute fire test at Intertek, an independent testing laboratory.

#### **FIRE PROTECTION**

- Lined with three to four layers of drywall
- 60-minute Intertek verified fire rating
- Dual door seals to protect against fire and smoke