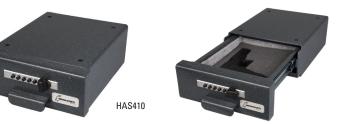

r>H" x W" | Door<br>Thickness" | Body<br>Thickness" | Interior<br>Capacity | Weight   | Lock<br>Type |
|----------|-----------------------------------|----------------------------------|---------------------------|--------------------|--------------------|----------------------|----------|--------------|
| TF5924E5 | 59 x 24 x 18                      | 56-½ x 22 x 15                   | 52 x 16-¾                 | 3-5/8 / 3/16       | 1(*)               | 8-8-16 Gun + 1 Gun   | 388 lbs. | ESL5         |
| TF5517E5 | 55-¼ x 17-¾ x 16                  | 52-½ x 16 x 13                   | 49-½ x 12                 | 3-1/4 / 3/16       | 1(*)               | 11 Gun               | 286 lbs. | ESL5         |

\*Note: Actual thickness may vary.



# **GUN SAFES**

# **HANDGUN SECURITY**